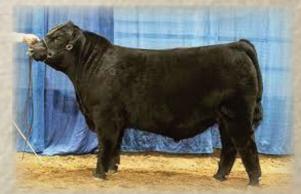

#### 2289205 AJA 258K 04/02/2022

R R Rito 707 Rito 707 Of Ideal 2407 Ideal 3407 Of 1418

SAV Renown 3439

SAV 8180 Traveler 004 S A V Blackcap May 4136 S A V May 2397

**[N]** Rem Roundup 01U

Remintall Roundup 617R Happyvale Neonia 121G

JA Annie 82Y

Double AA Annie K 582'03

Double AA Annie K 582'03

Bw: 97 Ww: 790 Act: 1200

258 is an embryo bull calf from our flush cow that is highly fertile, sound footed with longevity. He is a direct son from SAV Renown 3439. He was on display at the Canadian Western Agribition and was well presented. 258 is very long spined, abundance of muscle shape, twist and bone. We believe his daughters to come will be any programs biggest asset and return on investment. Length and bone are very hard to breed into your cattle folks but this bull will do it!!