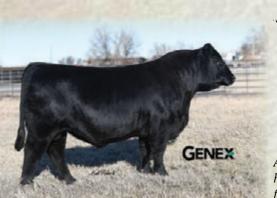

AJA Verified 213K

?347326\* AJA 213K 14/01/2022

Koupal Advance 28 Ellingson Authorize 7057 EA Emblynette 5169

#### AJA Beauty 012H

Deere Rose Beauty 9D<sup>S</sup> A V Networth 4200 Beauty of Deere Rose 30Y

Bw: 95 Ww: 760 Act: 1195

Couldn't be happier on how Ellingson Verified has worked out for us here. Big time performance cattle. 213 has expolsive growth, well haired, very masculine and will get the breeding done!! He has big time herd bull Presence and is very good footed. Ellingon Verified's dam is deep and powerfully made for longevity.