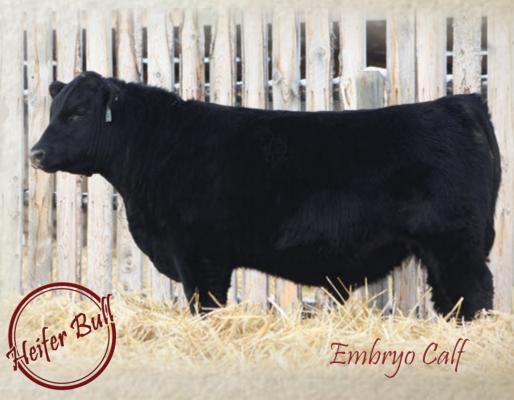

## AJA Canadian Classic 235K

2278788 AJA 235K 22/01/2022

EXG RS First Rate S903 R3 Dameron C-5 American Classic Dameron Northern Miss 3114 **DMM Canadian Classic 12G** DMM Hoss 3A DMM Miss Essence 5C DMM Miss Essence 61W

WR Journey-1X74

AIA Neonia 7A

**AJA Neonia 706E** 

B/R Future Direction 4268 2 Bar 5050 New Design 7831 **GAR-EGL** Protege **INJ Neonia 07U** 

Bw: 90 Ww: 790 Act: 1170

Embryo Calf

235 is a son out of Canadian Classic, the 2019 Saskatchewan Sweepstakes Champion Bull. He has a ton of thickness, is well haired and big scrotal. Half brothers have sold and are producing very well. 706 is the dam and is a very high production cow.