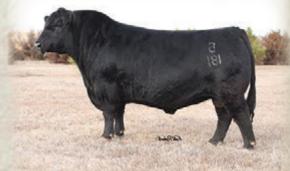

AJA Verified 213K

?347326\* AJA 213K 14/01/2022

Koupal Advance 28 Ellingson Authorize 7057 EA Emblynette 5169

#### **Ellingson Verified**

EA Rosetta 1127

LT Territory 5824 Of EA EA Rosetta 8825

HF Kodiak 5R Soo Line Motive 9016 TLA Beauty 5R

#### AJA Beauty 012H

Deere Rose Beauty 9D<sup>S</sup> A V Networth 4200 Beauty of Deere Rose 30Y

Bw: 95 Ww: 760 Act: 1195

Couldn't be happier on how Ellingson Verified has worked out for us here. Big time performance cattle. 213 has expolsive growth, well haired, very masculine and will get the breeding done!! He has big time herd bull Presence and is very good footed. Ellingon Verified's dam is deep and powerfully made for longevity.