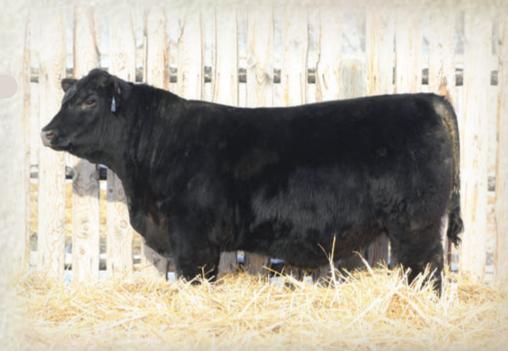

## AJA Canadian Classic 235K

2278788 AJA 235K 22/01/2022

EXG RS First Rate S903 R3 Dameron C-5 American Classic Dameron Northern Miss 3114 **DMM Canadian Classic 12G** DMM Hoss 3A DMM Miss Essence 5C DMM Miss Essence 61W

WR Journey-1X74

AIA Neonia 7A

**AJA Neonia 706E** 

B/R Future Direction 4268 2 Bar 5050 New Design 7831 **GAR-EGL** Protege **INJ Neonia 07U** 

Bw: 90 Ww: 790 Act: 1170

Embryo Calf

235 is a son out of Canadian Classic, the 2019 Saskatchewan Sweepstakes Champion Bull. He has a ton of thickness, is well haired and big scrotal. Half brothers have sold and are producing very well. 706 is the dam and is a very high production cow.