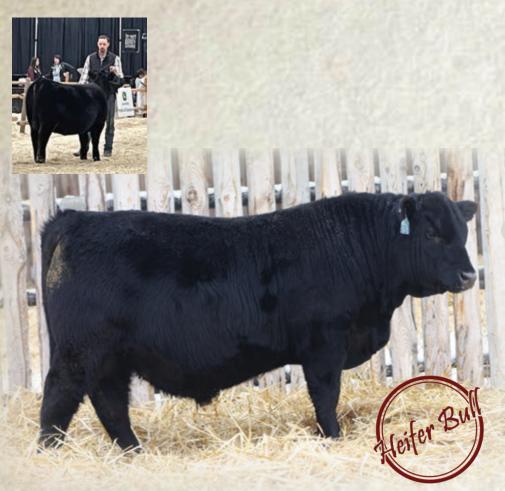

#### 2278813 AJA 211K 13/01/2022

S A V 8180 Traveler 004 **SAV004** Predominant S A V Emblynette 1182

SITZ Traveler 8180 Boyd Forever Lady 8003 S A F 598 Bando 5175 S A V Emblynette 7319

S A V Net Worth 4200 Deere Rose Net Worth 29B Pride of Deere Rose 85U

AJA Jestress 837F

Jestress of Deere Rose RTH 15Z Jestress of Deere Rose 7M

Bw: 90 Ww: 684 Act: 1080

211 is a calving-ease bull with incredible mass, volume, length and stoutness with abundant depth and scrotal. Sired by the female maker, S A V Predominant, females from the bull are a real asset.