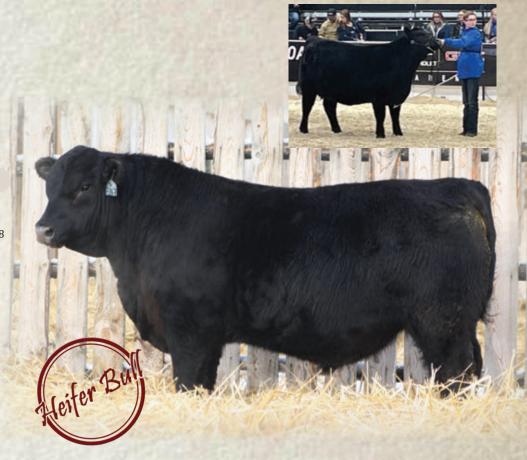

Bw: 90 Ww: 738 Act: 1155

A herdbull in the making here! Very long spined, big hipped, heavy, husky individual. Sired by Trapper, he will add foot quality, body mass, dimension and fleshing ability.

2278786 AJA 218K 15/01/2022

## Bw: 96 Ww: 688 Act: 1095

218 is a Canadian Classic son with good performance and big scrotal. He is out of an Upshot daughter; Upshot ranked Top 25 sire of progeny registered for 4 consecutive years and siring a Grand Champion car load of bulls.