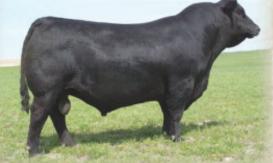

LE BULLS

\*\*Registration applied for and just pending DNA results.\*\*

AJA Hi Definition 233k

2278796 AJA 233K 22/01/2022

Hoover Dam

PF Hoover Dam 041

P F Queen Mother 446 Young Dale Hi Definition 185B

Prairieland Ideal Black Hamco Countess 417T Black Hamco Simpson 330N

## Bw: 85 Ww: 735 Act: 1175

Highlight of the Hi Definition sons. With only an 85 lb birthweight, he is a calving ease performance, big spread bull. 233 expresses ample muscle expression, very good leg structure and scrotal development.