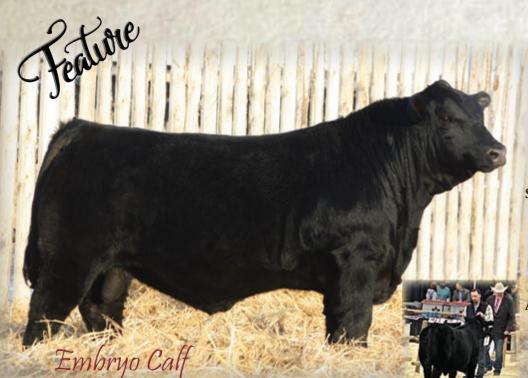

#### 2289205 AJA 258K 04/02/2022

R R Rito 707 Rito 707 Of Ideal 2407 Ideal 3407 Of 1418

SAV Renown 3439

SAV 8180 Traveler 004 S A V Blackcap May 4136 S A V May 2397

**[N]** Rem Roundup 01U

Remintall Roundup 617R Happyvale Neonia 121G

JA Annie 82Y

Double AA Annie K 582'03

Double AA Annie K 582'03

Bw: 97 Ww: 790 Act: 1200

258 is an embryo bull calf from our flush cow that is highly fertile, sound footed with longevity. He is a direct son from SAV Renown 3439. He was on display at the Canadian Western Agribition and was well presented. 258 is very long spined, abundance of muscle shape, twist and bone. We believe his daughters to come will be any programs biggest asset and return on investment. Length and bone are very hard to breed into your cattle folks but this bull will do it!!