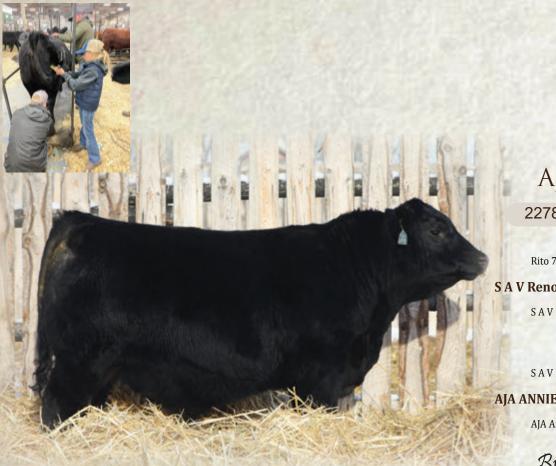

### 2278828 AJA 228K 21/01/2022

Hoover No Doubt

MOGCK Bullseye Miss Blackcap Ellston J2

**EG Eyes OnYou** 

Baldrige Isabel D275 Baldridge Isabel Y69

S A V 8180 Traveler 004 S A V Networth 4200 S A V May 2410

#### Deere Rose Jestress 11A

Royal New Level 43R Jestress of Deere Rose 11A Jestress of Deere Rose 98S

Bw: 85 Ww: 710 Act: 1125

Probably the most smoothest, stoutest, thickest bull ever made at AJ Angus. On display at Canadian Western Agribition, 228 was well received. This bull has a lot going for him. he is a physical standout and backed by two breed leading superstars, Baldrige Isabel Y69 and Networth. This bull is sure to have maternal potency, an added boost of stoutness while pushing the scale down in the fall.